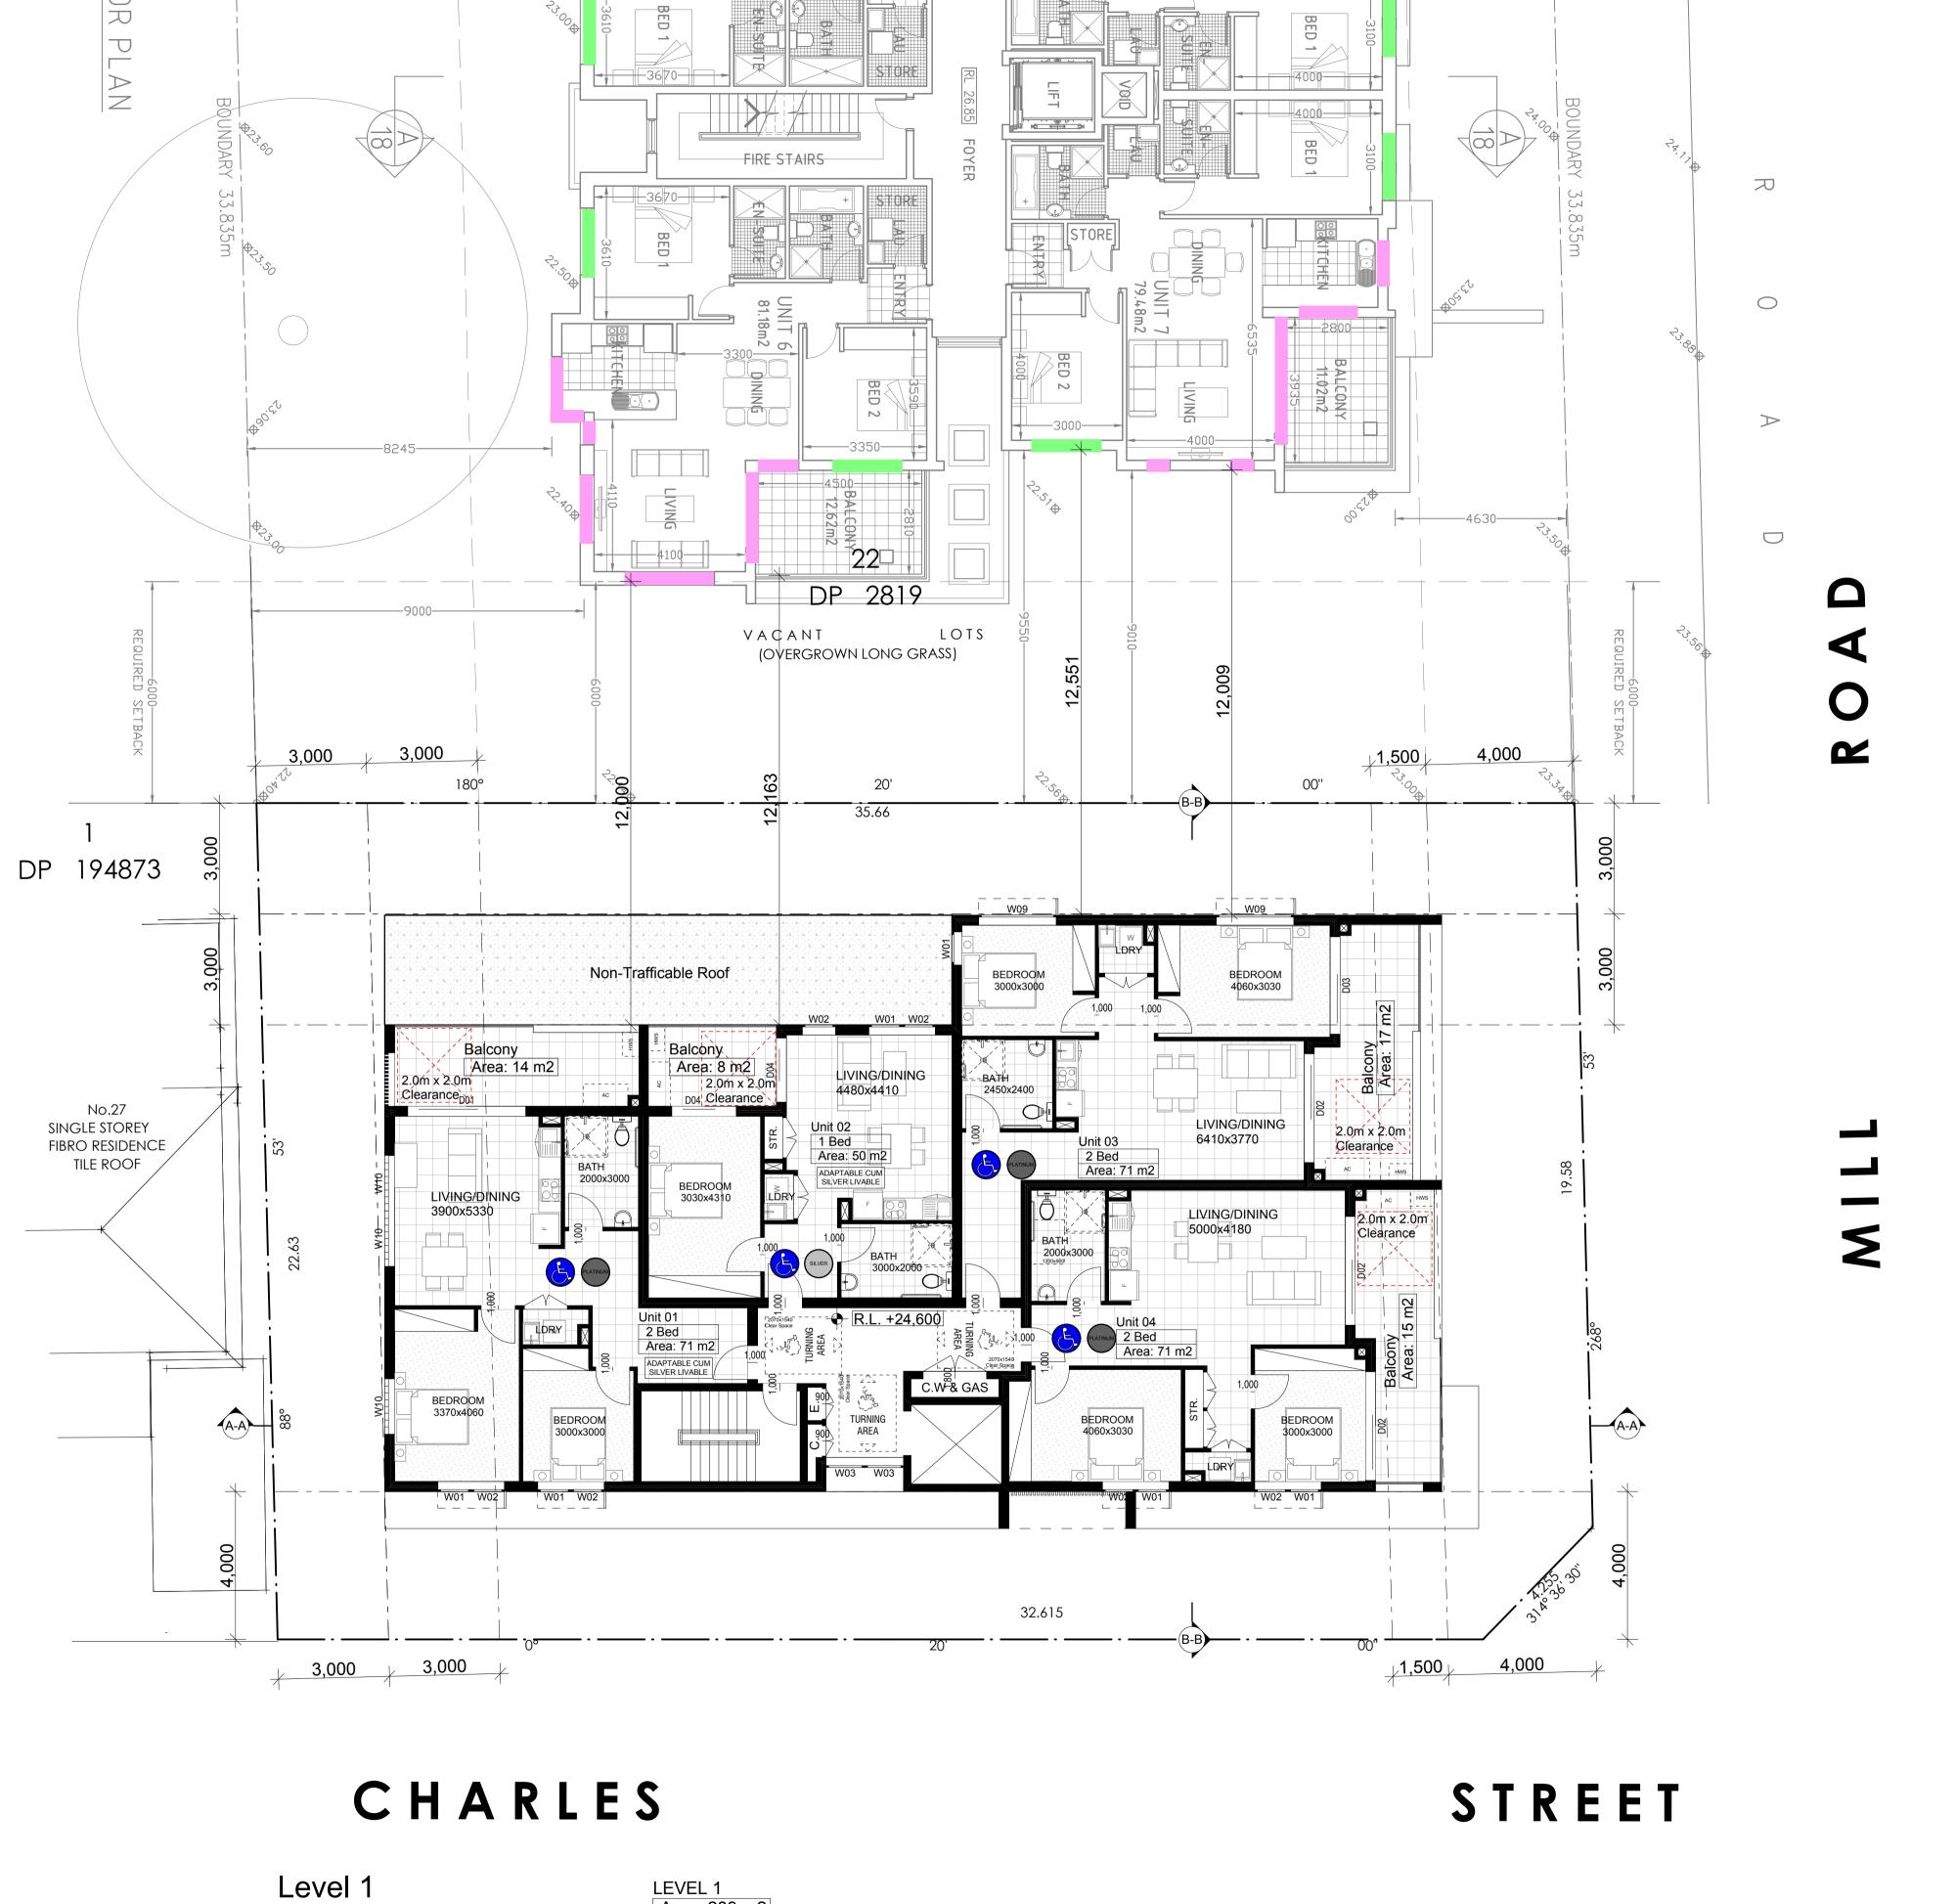

IDRAFT ARCHITECTS

construction of a eight
(8) storey Residential
development containing
23 units under
ARHSEPP

Demolition &

Hume Community Housing

Liverpool City
Council
drawing title:
Level 1 Plan

designed + drawn:
M.Trinh & P.Revollar
Issue/Stage:
DA - ISSUE A
paper/scale:
A2/1:100
date:
10/12/2020
ioh #\* Idwg #\*